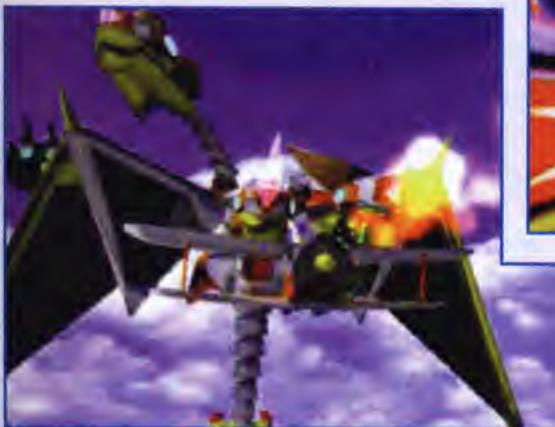

For the first time ever, a Sonic game is set on Earth. Dr Robotnik has been hard at work unearthing a deadly ancient being known as Chaos from deep within the South American jungles. Robotnik has

been feeding him Chaos Emeralds to increase his power, and he's already flooded an entire city. In the game Chaos looks incredible - he's made of water, so he gets to "morph" into various guises.

This is part of a rendered sequence which shows Chaos bursting out of a skyscraper. The 'camera' then zooms in close on his eye and his multiple eyelids blink!